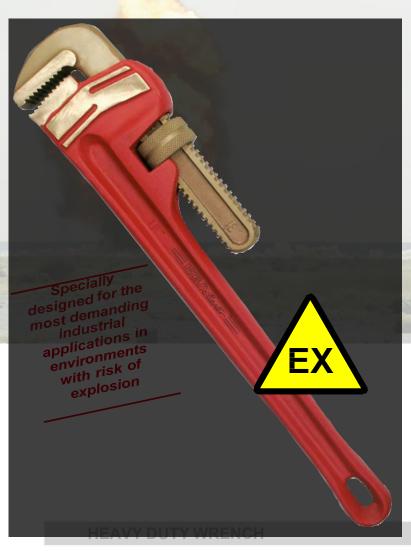

## NON-SPARKING HEAVY DUTY WRENCH

EGA Master Non-sparking Heavy Duty wrenches are **specially** designed for the most demanding industrial applications in environments with risk of explosion.

- 1. Movable jaw for quick ratcheting action.
- **2.** Adjustable opening by knurled nut.

- **3.** Protection to **prevent inadvertent turning of the nut** when the tool is not in use.
- 4. Wide grip surface for greater comfort.
- Handle with practical hole for easy storage.

**6.** With a hardness of **311-408 Brinell (Cu-Be)** and **241-311** Brinell (Al-Bron).